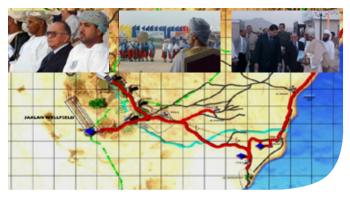

### Sohar to Al-Dhahirah Water Transmission System, Oman

Water Transmission Project of the Year 2023 Real Role: Owner's Consultant (Construction Supervision)

**Top 225 International Design Firms** Ranked since 1993

Sohar to Dhahirah Water Transmission System Client: Nama Water Services

Sewage Treatment Plant at Sur Client: Ministry of Regional Municipalities and Environment

Al Hazm to Al Rustaq Transmission System Client: Nama Water Services